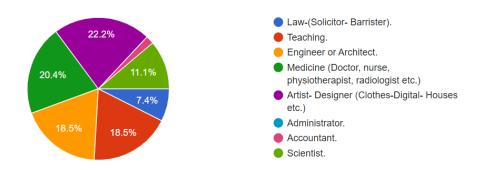

### Student survey Feb 2022, 115 responses.

Student survey, 115 respondences.

1. What job do you think you might like to do when your are an adult.

54 responses

Adjusted survey to include question 1A (Option not listed in Q1)