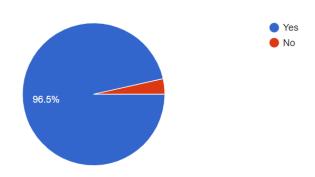

# Student survey Feb 2022, 115 responses.

5. Art will be add to STEM to make a new word STEAM. Would you like to do more art in school.

114 responses

6. Do you like doing science experiments.

114 responses