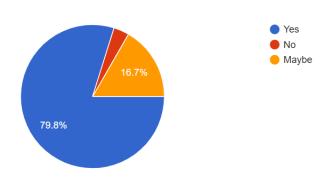

# Student survey Feb 2022, 115 responses.

5. Art will be add to STEM to make a new word STEAM. Would you like to do more art in school.

114 responses

6. Do you like doing science experiments.

114 responses