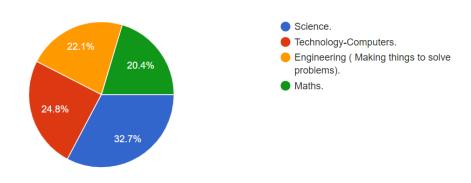

### Student survey Feb 2022, 115 responses.

Student survey, 115 respondences.

1. What job do you think you might like to do when your are an adult.

54 responses



Adjusted survey to include question 1A (Option not listed in Q1)



This chart reflects choices outside the list on Q1, Vet has been added to Medicine Category, and Actress, director, singer, music etc. added to Artistic Category. New Category to include all jobs outside the original survey.

## Student survey Feb 2022, 115 responses.

## 2. How do you feel about stem.

#### 115 responses



## 3. What do you think is the most important STEM subject.

#### 113 responses



### 4. How often should we do science in School.

## 112 responses



# Student survey Feb 2022, 115 responses.

5. Art will be add to STEM to make a new word STEAM. Would you like to do more art in school.

114 responses



6. Do you like doing science experiments.

114 responses