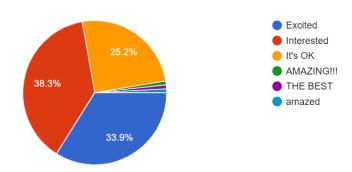

### Student survey Feb 2022, 115 responses.

Student survey, 115 respondences.

1. What job do you think you might like to do when your are an adult.

54 responses



Adjusted survey to include question 1A (Option not listed in Q1)



This chart reflects choices outside the list on Q1, Vet has been added to Medicine Category, and Actress, director, singer, music etc. added to Artistic Category. New Category to include all jobs outside the original survey.

## Student survey Feb 2022, 115 responses.

## 2. How do you feel about stem.

#### 115 responses



## 3. What do you think is the most important STEM subject.

#### 113 responses



### 4. How often should we do science in School.

## 112 responses



# Student survey Feb 2022, 115 responses.

5. Art will be add to STEM to make a new word STEAM. Would you like to do more art in school.

114 responses



6. Do you like doing science experiments.

114 responses