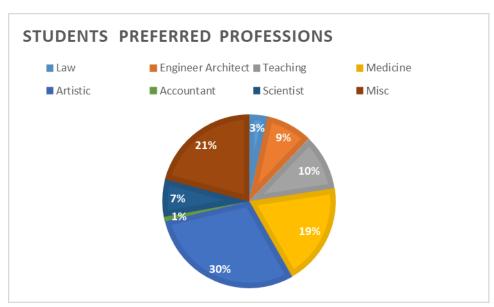

This chart reflects choices outside the list on Q1, Vet has been added to Medicine Category, and Actress, director, singer, music etc. added to Artistic Category. New Category to include all jobs outside the original survey.