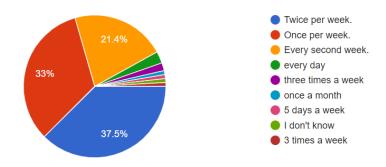

### Student survey Feb 2022, 115 responses.

Student survey, 115 respondences.

1. What job do you think you might like to do when your are an adult.

54 responses



Adjusted survey to include question 1A (Option not listed in Q1)



This chart reflects choices outside the list on Q1, Vet has been added to Medicine Category, and Actress, director, singer, music etc. added to Artistic Category. New Category to include all jobs outside the original survey.

## Student survey Feb 2022, 115 responses.

## 2. How do you feel about stem.

#### 115 responses



## 3. What do you think is the most important STEM subject.

#### 113 responses



### 4. How often should we do science in School.

## 112 responses



# Student survey Feb 2022, 115 responses.

5. Art will be add to STEM to make a new word STEAM. Would you like to do more art in school.

114 responses



6. Do you like doing science experiments.

114 responses